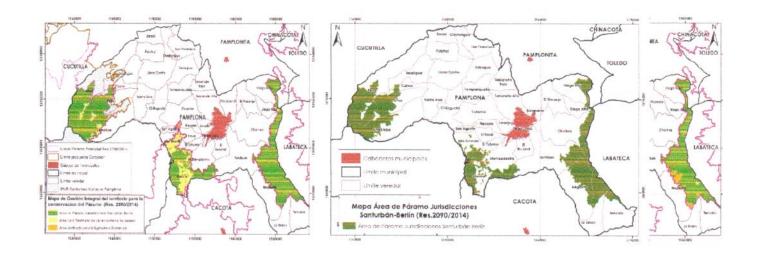

vel nacional, regional y local.
- 6. Es necesario configurar un modelo de financiación que facilite la articulación de aportes y obtención de recursos que provengan de diferentes agentes públicos y/o privados con el objeto de lograr la sostenibilidad económica de la gestión ambiental del páramo de Santurbán.

### 1. Propuesta sobre el límite de Páramo para el Municipio de Pamplona

Pasar del actual mapa "Área de Páramo Jurisdicciones-Santurbán-Berlín", contenido en el mapa anexo de la Resolución 2090 de 2014, denominado "MAPA GESTIÓN INTEGRAL DEL TERRITORIO PARA LA CONSERVACIÓN DEL PÁRAMO JURISDICCIONES-SANTURBÁN-BERLÍN", al Mapa de Gestión Integral del Territorio para la Conservación del Páramo Jurisdicciones-Santurbán-Berlín, propuesto en trabajo conjunto de las comunidades y CORPONOR.



Propuesta: pasar del Mapa de "Área de Páramo Jurisdicciones Santurbán-Berlín (el del centro), contenido en la Resolución 2090 de 2014 (izquierda), al Mapa de Gestión Integral del Territorio para la Conservación del Páramo Jurisdicciones-Santurbán-Berlín propuesto (derecha)

| Área                                                                                     | MADS 2090<br>(Ha) | CORPONOR (Ha) |
|------------------------------------------------------------------------------------------|-------------------|---------------|
| Área para Preservación (Área de páramo<br>Jurisdicciones-Santurbán- Berlin)              | 5239,96           | 6598,38       |
| Área para Restauración<br>(Áreas para la restauración del ecosistema de<br>páramo)       | 935,15            | 130,86        |
| Área