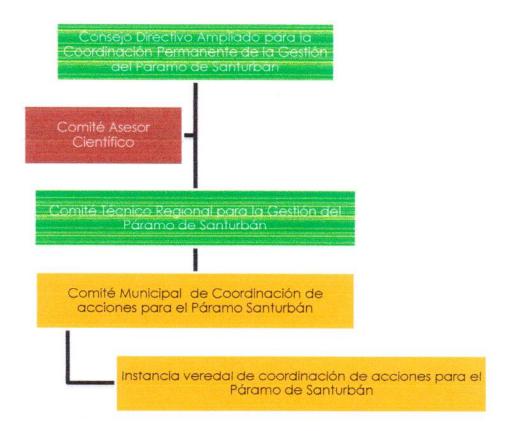

con los habitantes localizados en estas zonas estratégicas para la provisión del recurso hídrico, proyectando el fortalecimiento de un esquema permanente de pago por servicios ambientales como los establecidos en Costa Rica, Ecuador o Perú.

# 5. Propuesta relacionada con la Creación de una instancia de Coordinación

Se propone, como se detalla en la propuesta presentada, poner el funcionamiento efectivo del Sistema Nacional Ambiental –SINA- que demanda la Ley 99 de 1993, hace 25 años, en el contexto del páramo de Santurbán y teniendo como soporte el cumplimiento de los acuerdos que se deriven de su delimitación como resultado del proceso de concertación que ordena la Sentencia T-361 de 2017 y que tendría, para efectos de su coordinación efectiva y participativa, la siguiente estructura:



### Estructura propuesta de Coordinación Permanente

Cómo proponemos que se cumpla: Para este y los demás puntos de concertación, se propone generar hojas de ruta, en cabeza de un (os) responsable (s) en donde se detallen los pasos a seguir, los tiempos y los indicadores objetivamente verificables relacionados con los resultados definidos en cada hoja de ruta sobre el respectivo punto concertado, de manera que se facilite su implementación.

### Propuesta sobre un Modelo de Financiación para la protección integral y sostenible del páramo de Santurbán

Las evidencias, de una precaria inversión, que la Corte Constitucional encontró para el área del páramo de Santurbán, permiten afirmar que existe un gran pasivo, de la institucionalidad pública, en las acciones e inversiones que no se han r