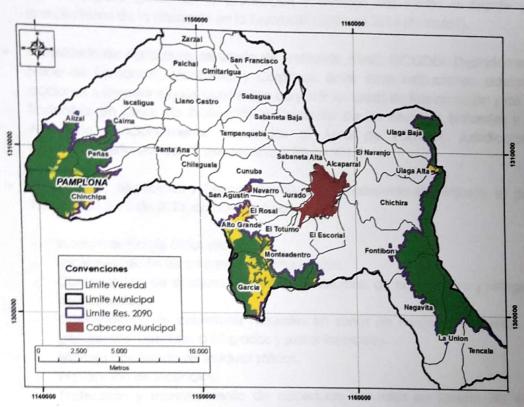

o aparece esta decisión de prohibición de la actividad agropecuaria, cuando la intención de la norma iba dirigida a la aplicación de las áreas excluibles de la minería y además la polarización social de las comunidades urbanas de Bucaramanga, apuntaba a no permitir las explotaciones mineras de oro, especialmente la mega minería que pretendía llevar a cabo la Grey Star Resources y nunca las marchas ciudadanas se realizaron en contra de los campesinos que ancestralmente desarrollan su actividad agropecuaria y han estado viviendo y cuidando el páramo, como es el caso de los campesinos de Santurbán Norte de Santander en donde incluso no se tenía autorizada ninguna explotación minera. Además la normatividad colombiana no establece tácitamente las zonas excluibles de la actividad agropecuaria.



Figura 1. Mapa de la Resolución 2090 de 2014 que delimitó el Páramo Jurisdicciones-Santurbán- Berlín en Pamplona

#### 1.2.2.1 Obligaciones establecidas en la resolución

Dentro de las obligaciones generadas por la Resolución 2090 de 2014 y que en su mayoría, luego de casi cuatro (4) años de su promulgación, no se han cumplido, salvo las definidas para en el Artículo 3, se definen obligaciones a las siguientes instancias:

- A Corponor en su jurisdicción, el área total delimitada corresponde a 89.252 ha de las cuales 71.032 ha corresponden a Área de páramo (color verde del mapa de la delimitación), 16.640 ha a Área para Restauración del Ecosistema de Páramo (color amarillo del mapa de delimitación) y 1.570 ha a Área destinada para la Agricultura Sostenible (color naranja del mapa de deli