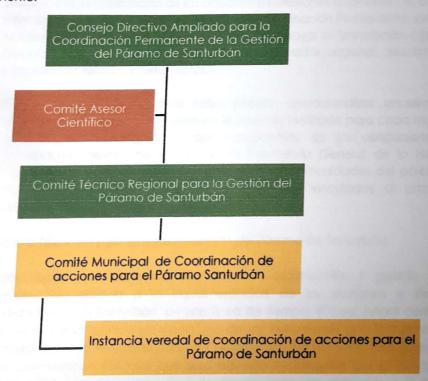

democrático y participativo.

De manera que lo que proponemos es poner en funcionamiento ese SINA que demanda la ley hace 25 años, en el contexto del páramo de Santurbán y los acuerdos que se deriven de su delimitación. En tal sentido, es claro que la coordinación del SINA en la jurisdicción del departamento Norte de Santander, le corresponde a CORPONOR y que su materialización se evidencia, aunque aún no se ha comprendido su verdadera razón de ser, en el Consejo Directivo de CORPONOR, cuyos miembros reflejan la reunión de la institucionalidad pública regional y nacional, los sectores de la producción, las organizaciones sociales y las comunidades indígenas existentes en el Norte de Santander. Sobre ese marco legal del SINA, se propone la siguiente estructura de Coordinación Permanente:



Figura 3. Estructura de Coordinación Permanente

5. Consejo Directivo de Corponor Ampliado para la Coordinación Permanente de la Gestión del Páramo de Santurbán:

En consecuencia con la gráfica de la estructura anterior propuesta, el Consejo Directivo de CORPONOR Ampliado para la Coordinación Permanente del proceso de implementación y desarrollo de las acciones concertadas en la Resolución para la delimitación del páramo de Santurbán, es el máximo órgano de coordinación y articulación y estará conformado, además de los miembros del Consejo Directivo definidos en la ley 99 de 1993, por las demás entidades del SINA, con obligaciones en la integralidad que demanda el manejo de los diferentes componentes que requiere el manejo de las áreas delimitadas de páramos. Para hacer vinculante la par