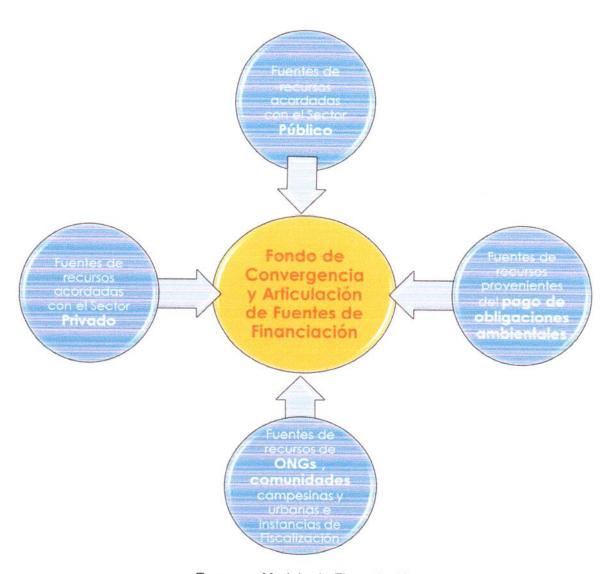

rbán, como se establece en dicha matriz.

Con el insumo anterior, se propone que el Ministerio de Ambiente y Desarrollo Sostenible, junto con CORPONOR, estructuren y aplique una hoja de ruta para darle aplicación al Esquema del Modelo de Financiación definido en la propuesta presentada para configurar un sistema que permita una aplicación rápida, efectiva y transparente de los recursos para atender las demandas concertadas, en armonía con los mecanismos de Coordinación y Fiscalización, propuestos en el presente documento. En tal sentido se propone el siguiente modelo de financiación que facilite la articulación de aportes y la obtención de recursos de diferentes fuentes (Públicos, privados, de proyectos) para lograr una sostenibilidad económica robusta en al menos los siguientes 20 años.



Esquema Modelo de Financiación