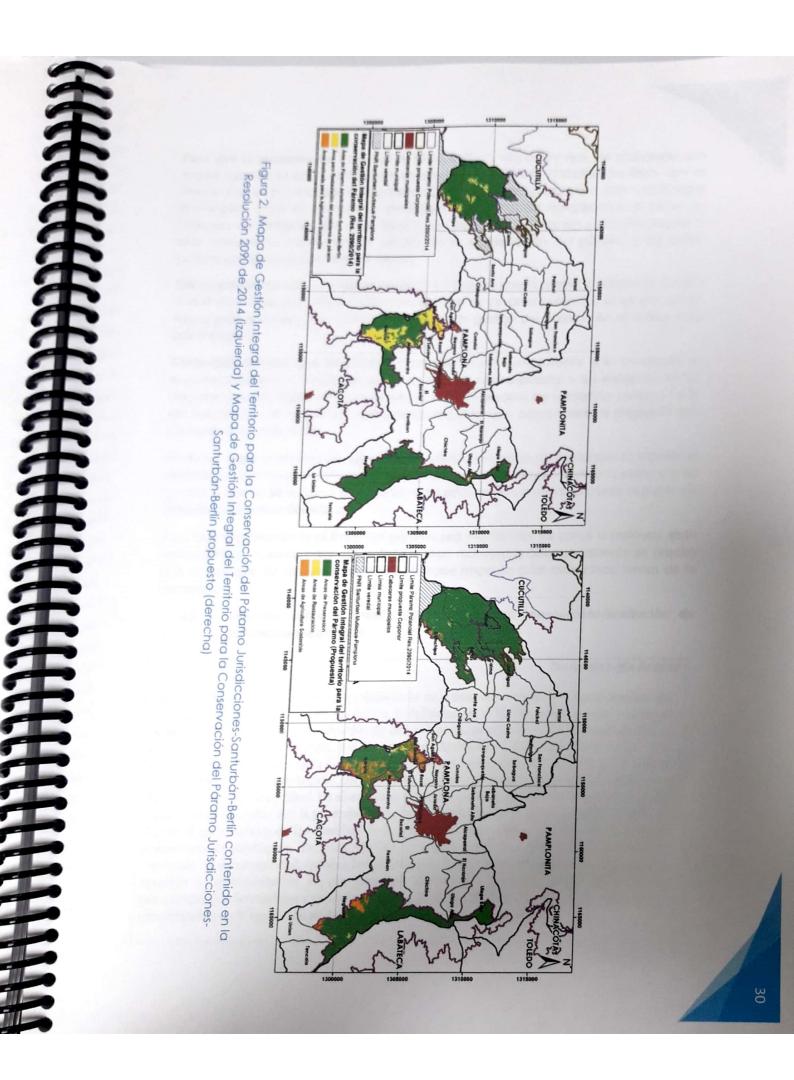

---------------------------------------------------------------------------------------|-------------------|---------------|
| Área para Preservación (Área de páramo<br>Jurisdicciones-Santurbán-Berlín)               | 5239,96           | 6598,38       |
| Área para Restauración  Áreas para la restauración del ecosistema de páramo)             | 935,15            | 130,86        |
| Área para Agricultura Sostenible<br>(Áreas destinadas para la agricultura<br>sostenible) | 24,59             | 770,90        |
| Total                                                                                    | 6199,69           | 7500,14*      |

<sup>\*</sup> El aumento en el área total se debe a la inclusión de todo el área del PNR Mutiscua Pamplona dentro de la categoría de Área para Preservación.



Para qué lo proponemos: Para que el límite definido sea aquel que fue elaborado con mayor rigurosidad en la verificación en campo, para que se preserven las áreas que se encuentran en buen estado de conservación, para que se reduzca la problemática social que implica para los campesinos dedicados a la actividad agropecuaria el entrar en procesos de sustitución y/o reconversión con miras a la prohibición y para reconocer a esos campesinos como actores aliados de la conservación del páramo y no como actores antagónicos en la conservación.

Cómo proponemos que se haga: Teniendo en cuenta que la presente propuesta cuenta con el aval de la comunidad habitante del área de páramo potencial, se espera que el mapa propuesto sea el que finalmente defina la gestión del páramo en el nuevo acto admin