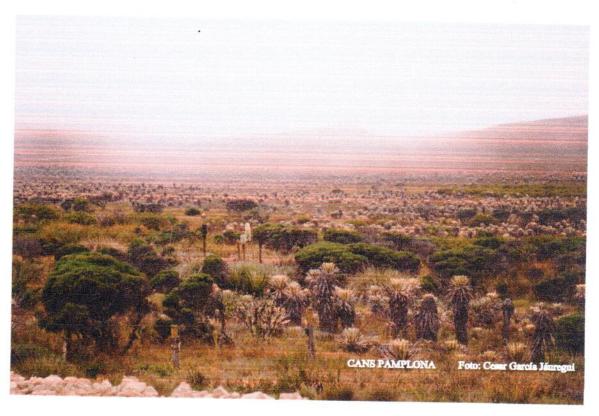

nicipio de Pamplona, en el marco del Proceso establecido en la Sentencia T 361 del año 2017, dirigida a la protección integral y sostenible del Páramo de Santurbán.

Sin otro particular, nos suscribimos de Usted

Atentamente,

|           | 01                    |                         |
|-----------|-----------------------|-------------------------|
| Temp      | 2 - Z                 |                         |
| Wuilliam. | friedy sandoual flore | L. CC 88 158 692 P/NA.  |
| Edwin     | Rober Sandoua         | 1 F. CC 88.631.903. PIN |
|           |                       |                         |
|           |                       |                         |
|           |                       |                         |

## PARAMO DE SANTURBÁN

CON GENTE PROTEGIDA PARA CONSERVAR



Propuesta presentada por el

Municipio de Pamplona

en el Marco del Proceso establecido en la Sentencia I-361 de 2017 dirigida a la Protección Integral y Sostenible del Páramo de Santurbán 2018

### PROPUESTA DETALLADA DE CONCERTACIÓN PARA LA CONSERVACIÓN INTEGRAL DEL PÁRAMO DE SANTURBÁN MUNICIPIO DE PAMPLONA EN EL MARCO DE LA SENTENCIA T-361 DE 2017

### Presentación

Teniendo como base el documento "Propuesta presentada por el Municipio de Pamplona, en el Marco del Proceso establecido en la Sentencia T-361 de 2017, dirigida a la Protección Integral y Sostenible del Páramo de Santurbán", el presente documento se constituye en un anexo a este documento en el que se precisan aspectos de áreas y usos del suelo acordados para la conservación integral, detalles a nivel predial para la gestió