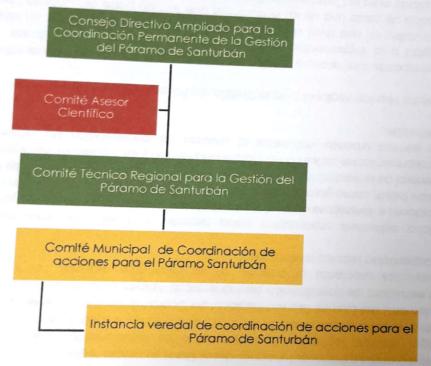

ostenible.

El SINA propone integrar a los diferentes actores públicos, sociales y privados con responsabilidades explícitas en el tema ambiental con el fin de promover un modelo de participativo.

De manera que lo que proponemos es poner en funcionamiento ese SINA que demanda la ley hace 25 años, en el contexto del páramo de Santurbán y los acuerdos que se deriven de su delimitación. En tal sentido, es claro que la coordinación del SINA en la jurisdicción del departamento Norte de Santander, le corresponde a CORPONOR y que su ser, en el Consejo Directivo de CORPONOR, cuyos miembros reflejan la reunión de la institucionalidad pública regional y nacional, los sectores de la producción, las organizaciones sociales y las comunidades indígenas existentes en el Norte de Santander. Permanente:



Figura 3. Estructura de Coordinación Permanente

 Consejo Directivo de Corponor Ampliado para la Coordinación Permanente de la Gestión del Páramo de Santurbán :

En consecuencia con la gráfica de la estructura anterior propuesta, el Consejo Directivo de CORPONOR Ampliado para la Coordinación Permanente del proceso de implementación y desarrollo de las acciones concertadas en la Resolución para la delimitación del páramo de Santurbán, es el máximo órgano de coordinación y articulación y estará conformado, además de los miembros del Consejo Directivo

el complimiento de sus funciones; e) Realizar la coordinación de las acciones con aprobados; d)Promover la organización interna y darse su propio reglamento, para respectivos para la ejecución de las inversiones que demandan los proyectos bro