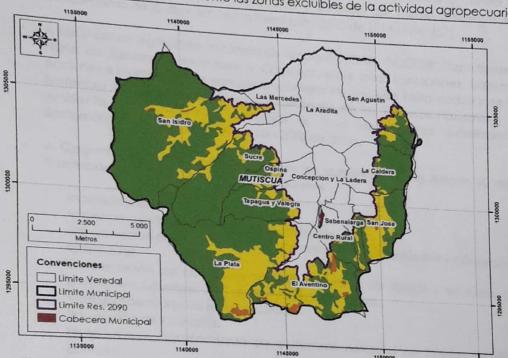

a la minería y las actividades agropecuarias (área verde en el mapa)

Comentario: Aunque el artículo 202 de la ley 1450, tiene soporte legal, en el artículo 34 del código de minas, dirigido a establecer, para el caso de los páramos, el límite a partir del cual se definen las zonas, de estos ecosistemas , excluibles de la minería, sin embargo, el mismo se usa y se refuerza con la resolución 2090 de 2014, para acomodar los títulos mineros existentes en los municipios mineros de Santander y para prohibir la actividad agropecuaria, cuando ese no era su propósito, de hecho, de los más de 30 páramos delimitados, con posterioridad a la Resolución 2090 de 2014, los mismos no contienen en las áreas delimitadas y su representación cartográfica, ninguna subdivisión, como la presentada, con los tres



Figura 1. Mapa de la Resolución 2090 de 2014 que delimitó el Páramo Jurisdicciones-Santurbán- Berlín en Mutiscua

#### 1.2.2.1 Obligaciones establecidas en la resolución

Dentro de las obligaciones generadas por la Resolución 2090 de 2014 y que en su mayoría, luego de casi cuatro (4) años de su promulgación, no se han cumplido, salvo las definidas para en el Artículo 3, se definen obligaciones a las siguientes instancias:

A Corponor en su jurisdicción, el área total delimitada corresponde a 89.252 ha de las cuales 71.032 ha corresponden a Área de páramo (color verde del mapa de la delimitación), 16.640 ha a Área para Restauración del Ecosistema de Páramo (color amarillo del mapa de delimitación) y 1.570 ha a Área destinada para la Agricultura Sostenible (color naranja del mapa de delimi