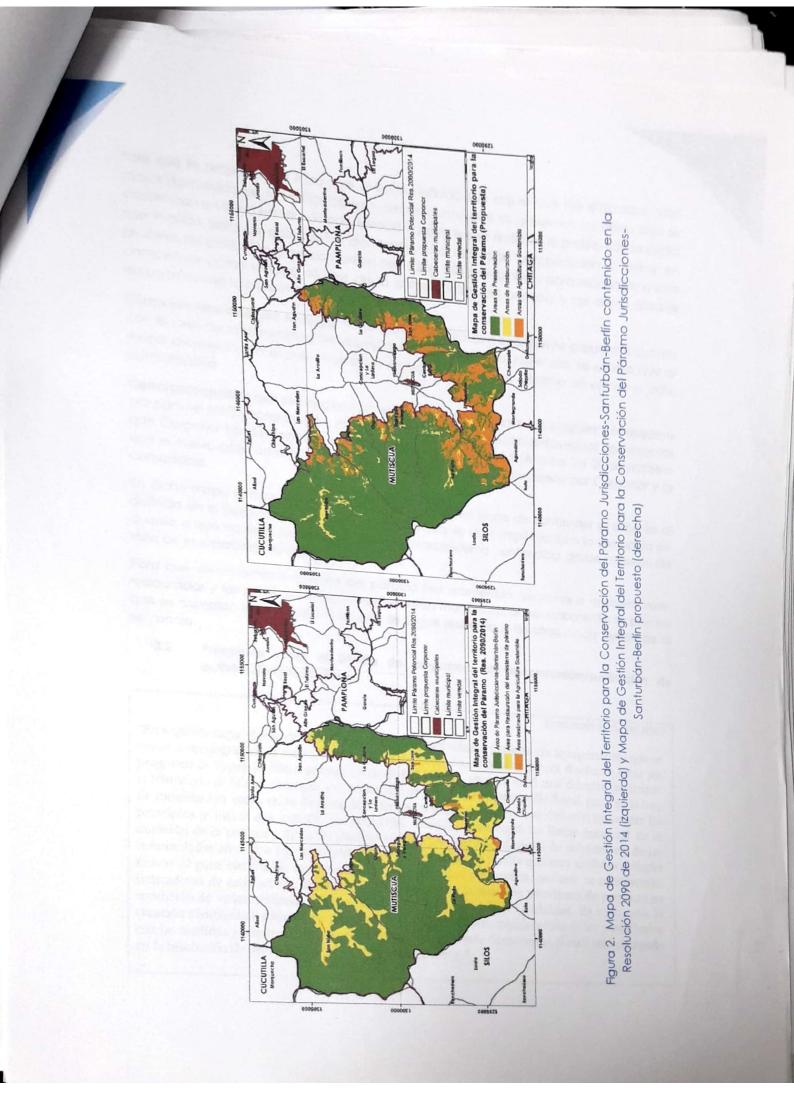

| MADS 2090<br>(Ha) | corponor en M |
|-----------------------------------------------------------------------------------------|-------------------|---------------|
| Avenue and a section                                                                    | 7267,02           | 8246,71       |
| páramo)  Area para haciantos                                                            | 3020,63           | 333,84        |
| (Áreas destinadas para la agricultura<br>scaterible)                                    | 110,12            |               |
| * El aumento en el área total se debe a la inclu<br>de la categoría de Área para Presso |                   | 1857,02       |

de la categoria de Area para Preservación. be a la inclusión de todo el área del PNR Mutiscua Pampiona dentro



Para qué lo proponemos: Para que el límite definido sea aquel que fue elaborado con mayor rigurosidad en la verificación en campo, para que se preserven las áreas que se encuentran en buen estado de conservación, para que se reduzca la problemática social que implica para los campesinos dedicados a la actividad agropecuaria el entrar en procesos de sustitución y/o reconversión con miras a la prohíbición y para reconocer a esos campesinos como actores aliados de la conservación del páramo y no como actores

Cómo proponemos que se haga: Teniendo en cuenta que la presente propuesta cuenta con el aval de la comunidad habitante del área de páramo potencial, se espera que el mapa propuesto sea el que finalmente defina la gestión del páramo en el nuevo acto

Cómo proponemos que se cumpla: Para