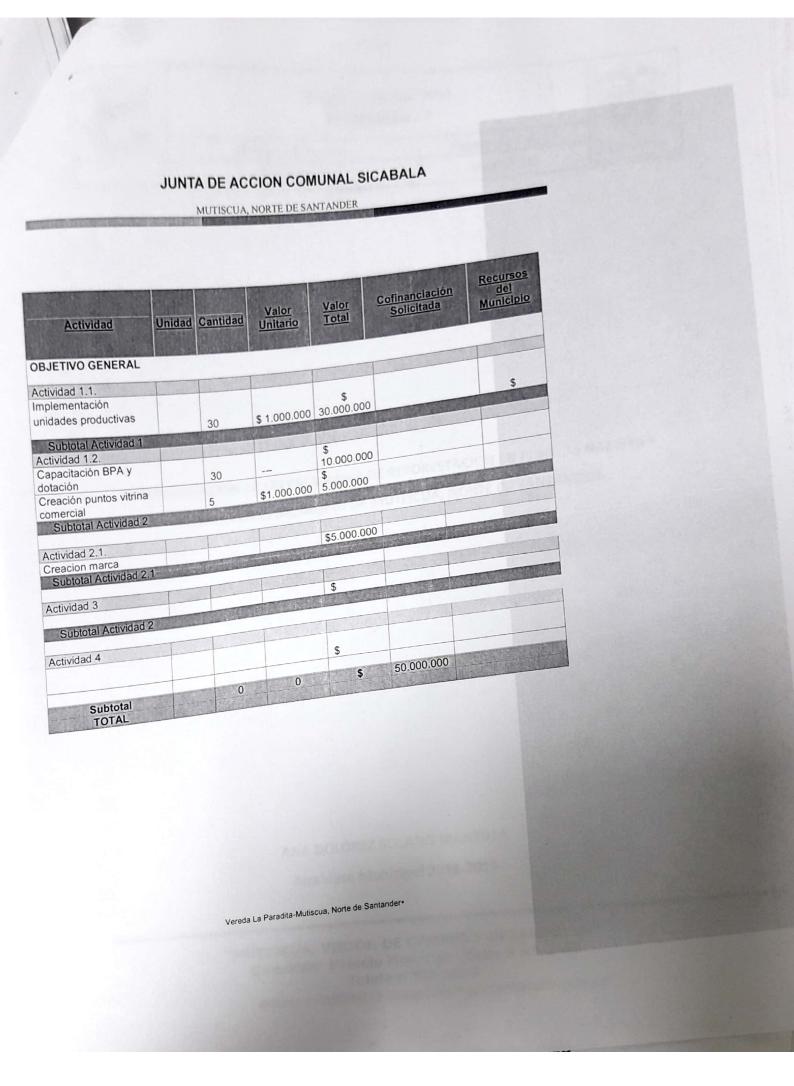

ojos, que sostienen una actividad ganadera otro de los renglones importantes en la economía del Municipio con explotaciones de doble propósito con tendencia a la producción de leche dando esta a la conformación de una asociación de lecheros en conjunto con el municipio vecino de Santo Domingo de Silos, con acopio de producción diaria por

Otras especies pecuarias son cerdos, conejos, cabras y ovejas También hay aves de corral de traspatio, utilizadas para carne y huevos.

## 4. MARCO LEGAL Y JURIDICO

## 5. DURACION DEL PROYECTO

El tiempo de ejecución del proyecto es de 12 meses.

## 6. ESTUDIO SOCIOEMPRESARIAL

# 6.1. CARACTERÍSTICAS DE LOS BENEFICIARIOS.

Los beneficiarios se encuentran distribuidos en las veredas La Paradita y el Aventino del municipio de Mutiscua,

## 7. PRESUPUESTO





Banco de Proyectos Paginación 1 de 15

Código: FBS-74 Versión: 00



#### PROYECTO:

IMPLEMENTACION DE UN PROGRAMA DE REFORESTACION EN PLANTAS NATIVAS Y FRUTALES EN EL MUNICIPIO DE MUTISCUA, NORTE DE SANTANDER.

ANA DOLOREZ SOLANO MANTILLA

Alcaldesa Municipal 2016-2019

"MUTISCUA, VISION DE CAMBIO Y DESARROLLO" Dirección: Palacio Municipal Calle 8 Nº 2-48 Telefax: 5292095

email: alcaldia@mutiscua-nortedesantander.gov.co

Telefax: 5292095



Banco de Proyectos Paginación 2 de 15

Código: FBS-74 Versión: 00



|                                             |            | Código: FBS                             | -74                                                                         |                                      |        |             |
|------------------------------------