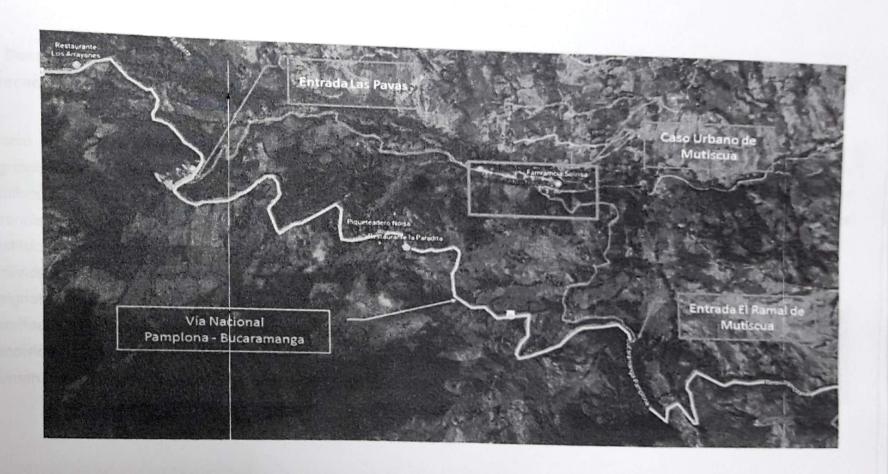

: El municipio de Mutiscua se encuentra ubicado en la región suroccidental del Departamento Norte de Santander, en las estribaciones de la cordillera oriental puerta de entrada al Páramo Santurbán, situado a orillas del rio La Plata y está organizado en 14 veredas. Limita al norte con Cucutilla y Pamplona, al sur con Silos, al oriente con Cácota y Pamplona y al occidente con Vetas (departamento de Santander). Además, esta a102kmdeCúcuta (capital del Departamento), 27 km de Pamplona (capital de la provincia) y 98 km de Bucaramanga.

Sucasco urbano yace en medio de lacordillera oriental, bañado por el río La Plata, quien es uno de los principales afluentes delRío Zulia. Es una región donde la mayoría de la población se



dedican a labores propias del campo y la piscicultura.

### Contexto



2. Describa los antecedentes del emprendimiento, mencionando brevemente su historia, qué bienes o servicios ofrecen, factores que motivaron su creación, hace cuánto tiempo iniciaron la actividad.

Como punto de referencia importante se tienen las visitas universitarias al páramo Santurbán y a las diferentes unidades agrícolas que se encuentran en proceso de certificación y con procesos de manejo de productos orgánicos lo que hace de Mutiscua un crisol para la academia, aproximadamente 300 estudiantes por cada semestre del SENA, y las Universidades

Francisco de Paula Santander, Industrial de Santander y Pamplona, entre otras instituciones tanto públicas como privadas. Dichas visitas son parte de varias actividades académicas que deben cumplirlos estudiantes dentro de varias asignaturasen