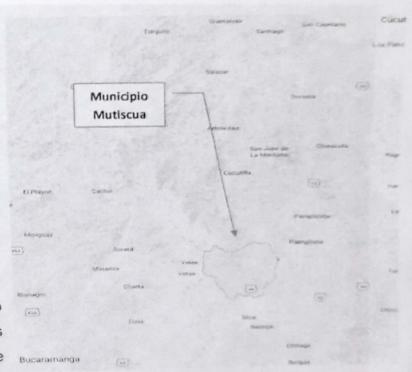

ento: Norte de Santander
  - Municipio: Mutiscua
  - Contexto geográfico: El municipio de Mutiscua se encuentra ubicado en la región suroccidental del Departamento Norte de Santander, en las estribaciones de la cordillera oriental puerta de entrada al Páramo Santurbán, situado a orillas del rio La Plata y está organizado en 14 veredas. Limita al norte con Cucutilla y Pamplona, al sur con Silos, al oriente con Cácota y Pamplona y al occidente con Vetas (departamento de Santander). Además, esta a102kmdeCúcuta (capital del Departamento), 27 km de Pamplona (capital de la provincia) y 98 km de Bucaramanga.

Sucasco urbano yace en medio de lacordillera oriental, bañado por el río La Plata, quien es uno de los principales afluentes delRío Zulia. Es una región donde la mayoría de la población se



dedican a labores propias del campo y la piscicultura.

### Contexto



2. Describa los antecedentes del emprendimiento, mencionando brevemente su historia, qué bienes o servicios ofrecen, factores que motivaron su creación, hace cuánto tiempo iniciaron la actividad.

Como punto de referencia importante se tienen las visitas universitarias al páramo Santurbán y a las diferentes unidades agrícolas que se encuentran en proceso de certificación y con procesos de manejo de productos orgánicos lo que hace de Mutiscua un crisol para la academia, aproximadamente 300 estudiantes por cada semestre del SENA, y las Universidades

Francisco de Paula Santander, Industrial de Santander y Pamplona, entre otras instituciones tanto públicas como privadas. Dichas visitas son parte de varias actividades ac