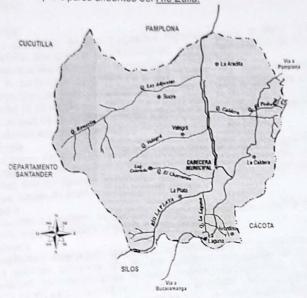

ombia es considerada una actividad primaria donde las familias mutiscuanas, viven de ello. Sin embargo, Es necesario difundir las actividades pedagógicas de huertas casera, y experimentación agropecuaria adaptadas a las condiciones ecológicas locales, que permitan orientar la diversificación y mejoría de los modelos de producción, inclusive reorientar la asistencia técnica y extensión rural a los pequeños productores del municipio.

MUTISCUA, NORTE DE SANTANDER

#### DESCRIPCIÓN GENERAL DEL MUNICIPIO DE MUTISCUA ÁREA DE INFLUENCIA DEL PROYECTO.

Mutiscua es un <u>municipio colombiano</u> del departamento de <u>Norte de Santander</u>. Su <u>casco urbano</u> yace en medio de la <u>cordillera oriental</u>, es bañado por el río La Plata, uno de los principales afluentes del <u>Río Zulia</u>.



Imagen 1. Mapa Mutiscua

Ubicación Geográfica Longitud Oeste 71° 45' 02" La

Latitud Norte 07° 18' 07"

Límites del municipio: Norte: Pamplona y Cucutilla

Sur: Silos

Este: Cácota y Pamplona

Oeste: Departamento de Santander Extensión total: 159 Km2 Km2

Altitud de la cabecera municipal: 2600 m.s.n.m.

Temperatura media: 14°C°

Distancia de referencia: 27 km de Pamplona, 102 Km de Cúcuta Capital del

Departamento, 98 Km de Bucaramanga

Ecología:

Mutiscua municipio bendecido por Dios; ya que, gracias a la abundancia en afluentes hídricos y a nuestro preciado clima nos permite gozar de:

Vegetación: Cuenta con una variada vegetación de la zona paramuna, y alto montano es una de las más preciadas riquezas con las cuales nos premió Dios en Mutiscua, gracias a nuestro clima somos productore